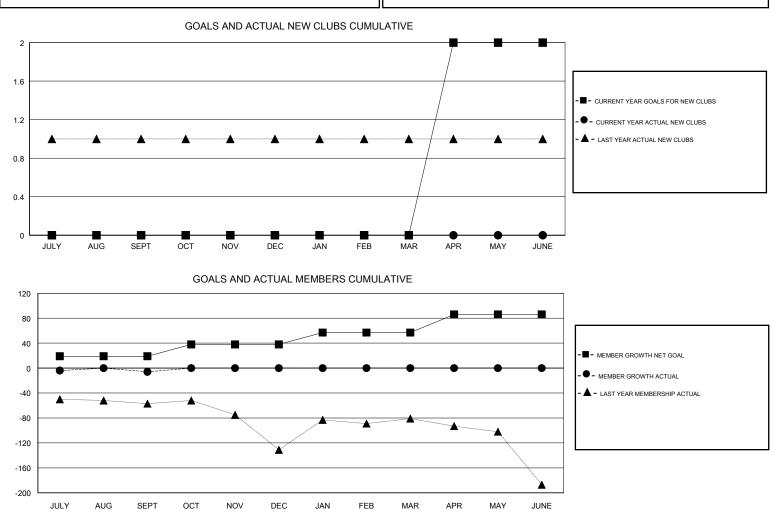

## **GREGORY GILLIAM** LOCATION TEXAS GMT CA GMT: Clubs Members RESULTS FOR 2018-2019 RESULTS FOR 2018-2019 NEW CLUBS NEW CLUB GOAL DROPPED CLUBS MEMBER GROWTH NET MEMBER GROWTH DROPPED QUARTER QUARTER GOAL ACTUAL MEMBERS ACTUAL (including transfers) 0 0 1 19 72 60 JULY/AUG/SEPT JULY/AUG/SEPT 0 0 0 19 0 0 OCT/NOV/DEC OCT/NOV/DEC 0 0 0 0 0 19 JAN/FEB/MAR JAN/FEB/MAR 2 0 0 0 0 29 APR/MAY/JUNE APR/MAY/JUNE